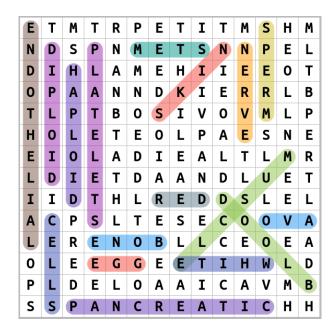

## Types of Cells

| Ε | T | M | T | R | Р | Ε | T | Ι | Т | M | S | Н | M |
|---|---|---|---|---|---|---|---|---|---|---|---|---|---|
| N | D | S | P | N | M | Ε | Т | S | N | N | P | Ε | L |
| D | Ι | Н | L | Α | M | Ε | Н | Ι | Ι | Ε | Ε | 0 | T |
| 0 | P | Α | Α | N | N | D | K | Ι | Ε | R | R | L | В |
| T | L | P | T | В | 0 | S | Ι | V | 0 | ٧ | M | L | P |
| Н | 0 | L | Ε | T | Ε | 0 | L | P | Α | Ε | S | N | Ε |
| E | Ι | 0 | L | Α | D | Ι | Ε | Α | L | T | L | M | R |
| L | D | I | Ε | T | D | Α | Α | N | D | L | U | Ε | T |
| I | Ι | D | T | Н | L | R | Ε | D | D | S | L | Ε | L |
| Α | С | P | S | L | T | Ε | S | Ε | С | 0 | 0 | ٧ | Α |
| L | Ε | R | Ε | N | 0 | В | L | L | С | Ε | 0 | Ε | Α |
| 0 | L | Ε | Ε | G | G | Ε | Ε | T | Ι | Н | W | L | D |
| P | L | D | Ε | L | 0 | Α | Α | I | С | Α | ٧ | M | В |
| S | S | P | Α | N | С | R | Ε | Α | Т | I | С | Н | Н |

MUSCLE **PLATELETS** SKIN HAPLOID OVA **CELLS** STEM SPERM **NERVE ENDOTHELIAL** RED **BLOOD** DIPLOID EGG **PANCREATIC** BONE WHITE

Play this puzzle online at : https://thewordsearch.com/puzzle/3229869/